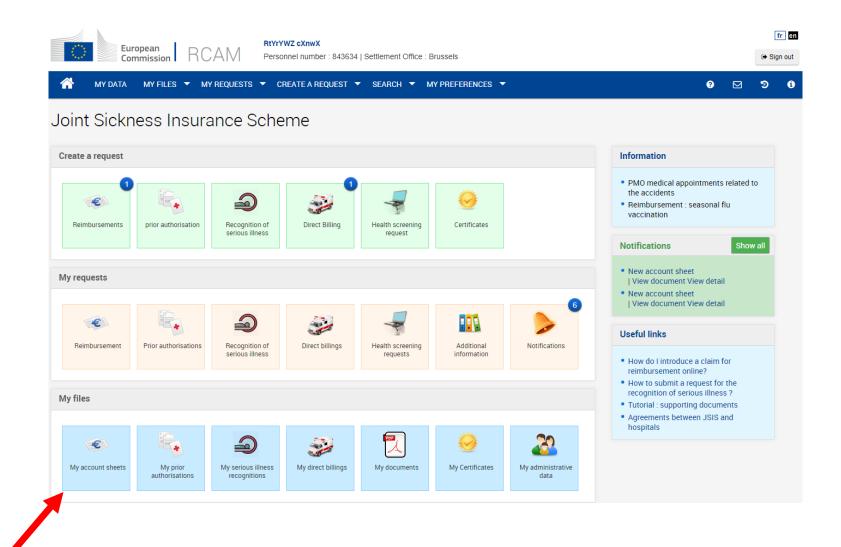

Ask a question

### To see your requests:

1 - via SMP

2- new icon on JSIS online

# You can find here the list of Staff Contact tickets created for your claims: