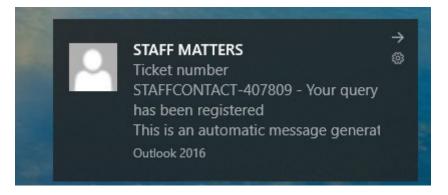

# Your ticket has been registered, you will receive an email message as well....