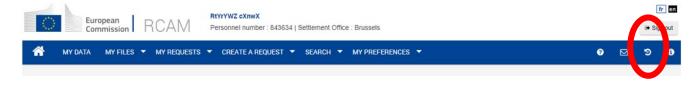

: you are retired

Demande d'invitation

Existing request

General question

General question linked to direct billing

General question linked to direct billing for childbirth

General question on account sheet

General question on medical diagnosis & analysis

General question on PA for dental treatment

General question on PA for medical care/purchase

General question on PA for medical care/treatment/purchase

General question on reimbursement of medical costs

General questions about JSIS

New death of (former) official/agent

New request

New request for the application of 72.3 article

Ongoing request



2021 | Privacy Statement | Version: 1.19.2-SNAPSHOT

# Your ticket has been registered, you will receive an email message as well....







### To see your requests:

1 - via SMP



2- new icon on JSIS online

# You can find here the list of Staff Contact tickets created for your claims: