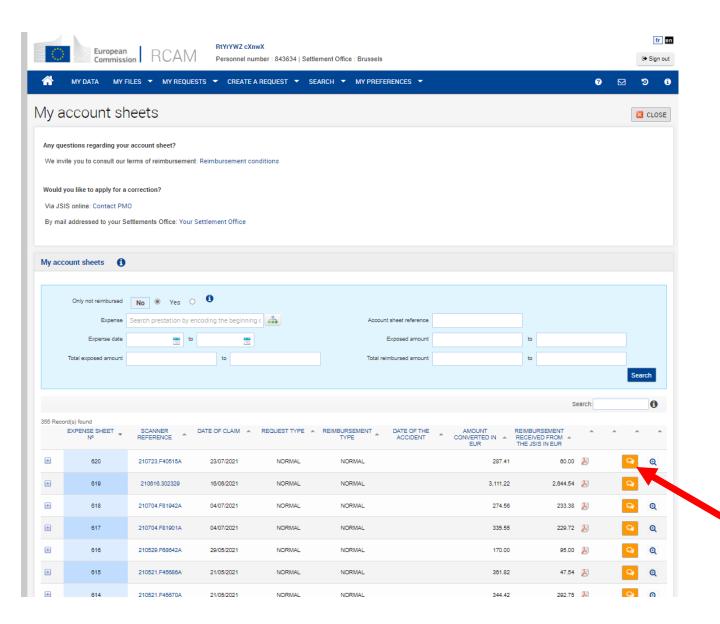

### The page opens with the fields pre-filled by JSIS online....

| European Commission Staff Contact       |      | E             | EN FR | න My Q | uestions   |
|-----------------------------------------|------|---------------|-------|--------|------------|
| Back to Staff Matters                   |      |               |       |        | Sign Out ⊕ |
| Reimbursement account sheet             |      |               |       |        |            |
| Subject*                                | Req  | uest*         |       |        |            |
| Reimbursement sheet n°620               |      |               |       | 4      | v          |
| Beneficiary concerned by your question* | Refe | erence*       |       |        |            |
| cXnwX RtYrYWZ                           | 2    | 10723.F40515A |       |        |            |
| Description*                            |      |               |       |        |            |
|                                         |      |               |       |        | <i>l</i>   |
| Attachments  Select files to upload     |      |               |       |        |            |
| Maximum file size is 15Mb.              |      |               |       |        |            |