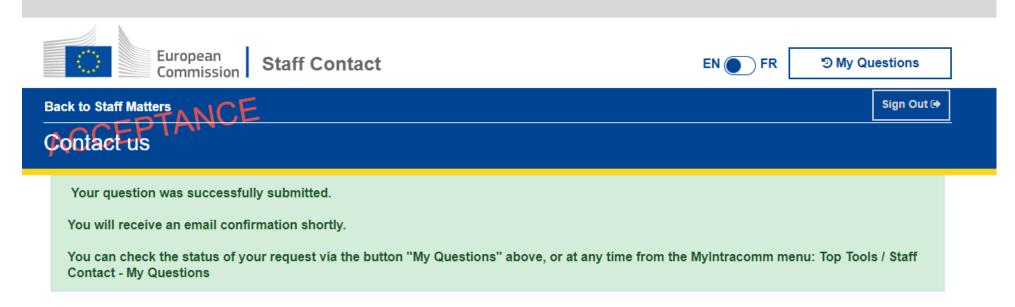

# Your ticket has been registered, you will receive an email message as well....