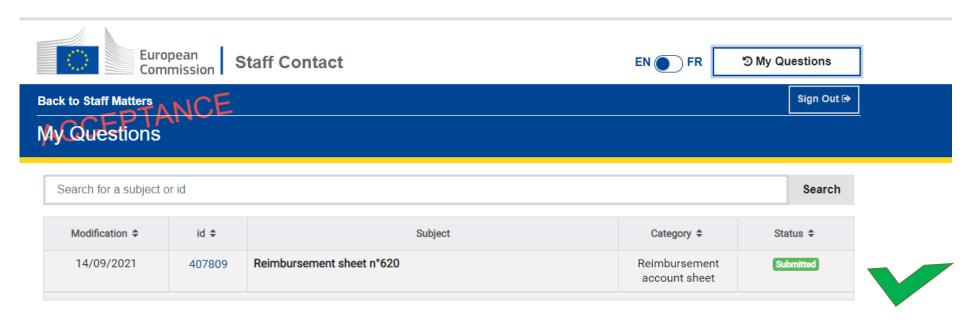

billing

General question linked to direct billing for childbirth

General question on account sheet

General question on medical diagnosis & analysis

General question on PA for dental treatment

General question on PA for medical care/purchase

General question on PA for medical care/treatment/purchase

General question on reimbursement of medical costs

General questions about JSIS

New death of (former) official/agent

New request

New request for the application of 72.3 article

Ongoing request



2021 | Privacy Statement | Version: 1.19.2-SNAPSHOT

# Your ticket has been registered, you will receive an email message as well....







### To see your requests:

1 - via SMP



2- new icon on JSIS online

# You can find here the list of Staff Contact tickets created for your claims: